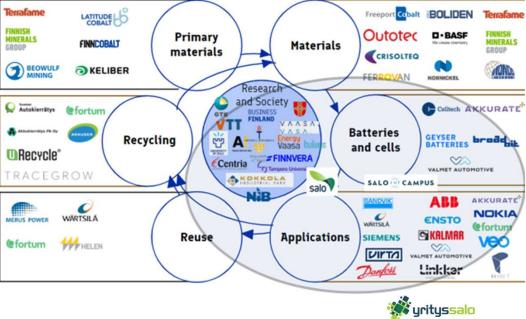

#### Southwest Finland: Salo-Turku-Pori Center of Expertise in Battery Technology & Electrification

#### Salo Intelligent Production

- Production site for car battery packs
- Infrasturcture for novel versatile production
- Battery chargers and power supplies

#### Turku Innovation Centre

- Harsh use battery development for Maritime and Mining applications
- Startup companies: novel materials, 
  circular economy, digitalization
   City as a testbed: Electric vehicles
- City as a testbed. Electric vehicles on an entire line of public transport

#### Pori Technology Metal Cluster

- Mining industry
- Refining, recovery & recycling
   Novel materials for battery applications