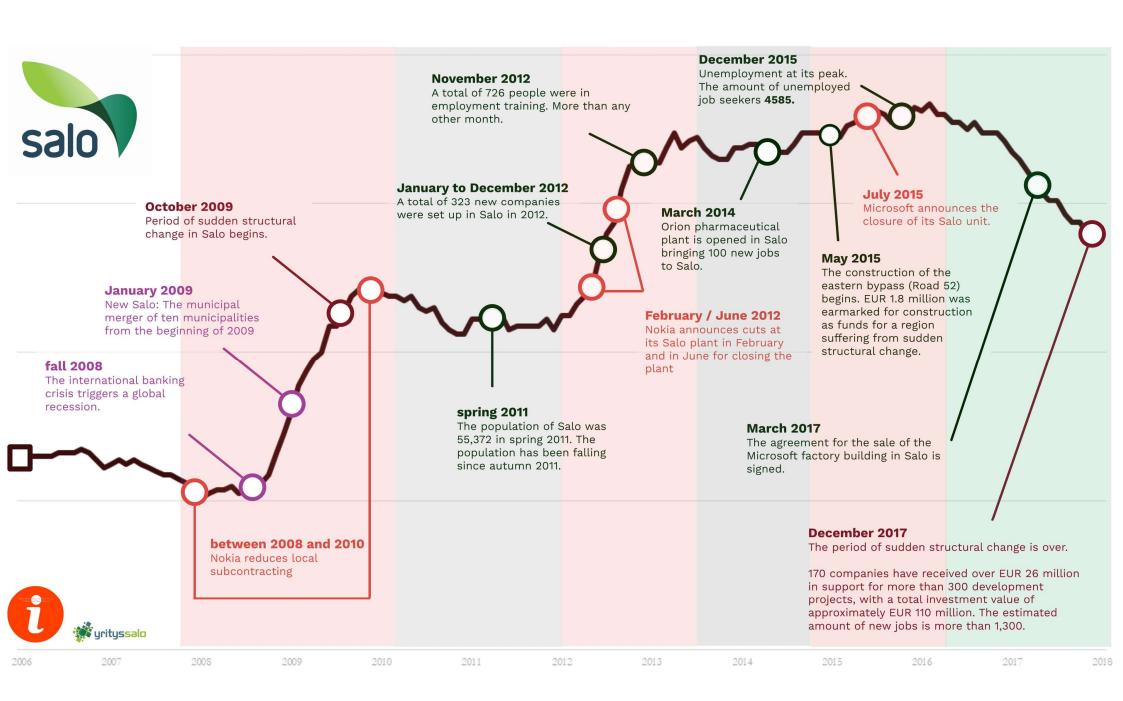

Lumine Lighting Solutions Lumine improves energy efficiency in street lighting by eliminating the illumination of empty streets

8.2.2023

Link to video here

Mika Mannervesi