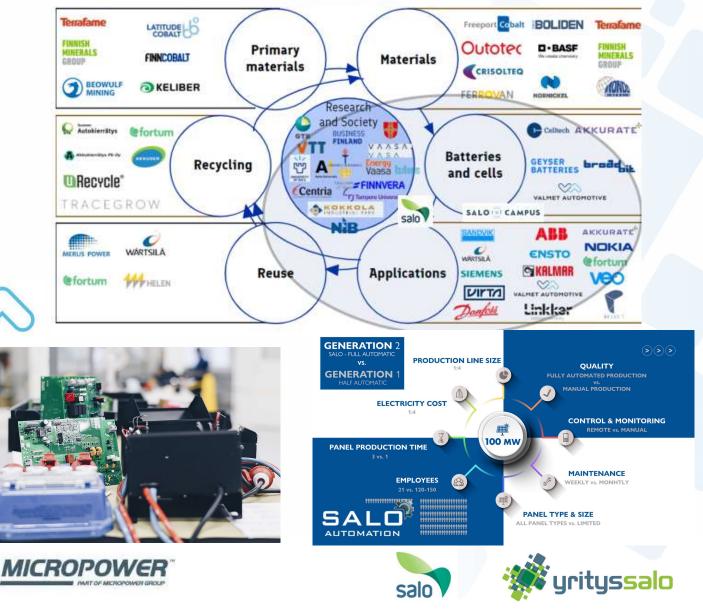

## eflowHub.fi/

- Is a Center of expertise ,focusing on Electrification, applications and services
- The vision is to promote e-mobility and battery technologies potential and opportunities to companies in the South West Finland region and to create a nationally significant center of expertise for business development.
- This cluster of expertise and a business network is gathered under the brand eFlow Hub.

#### Southwest Finland: Salo-Turku-Pori Center of Expertise in Battery Technology & Electrification