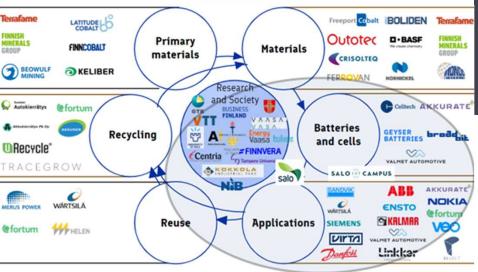

## eflowHub.fi/

- Is a Center of expertise ,focusing on Electrification, applications and services
- The vision is to promote e-mobility and battery technologies potential and opportunities to companies in the South West Finland region and to create a nationally significant center of expertise for business development.
- This cluster of expertise and a business network is gathered under the brand eFlow Hub.

## **Centre of Expertise**

#### https://eflowhub.fi/

#### Southwest Finland: Salo-Turku-Pori Center of Expertise in Battery Technology & Electrification