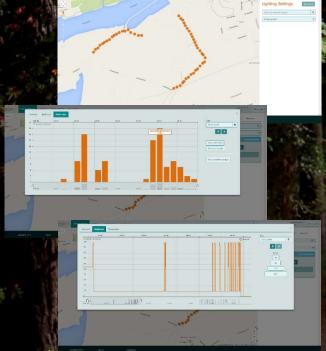

Lumine Lighting Solutions Lumine improves energy efficiency in street lighting by eliminating the illumination of empty streets

8.2.2023

Link to video here

Mika Mannervesi