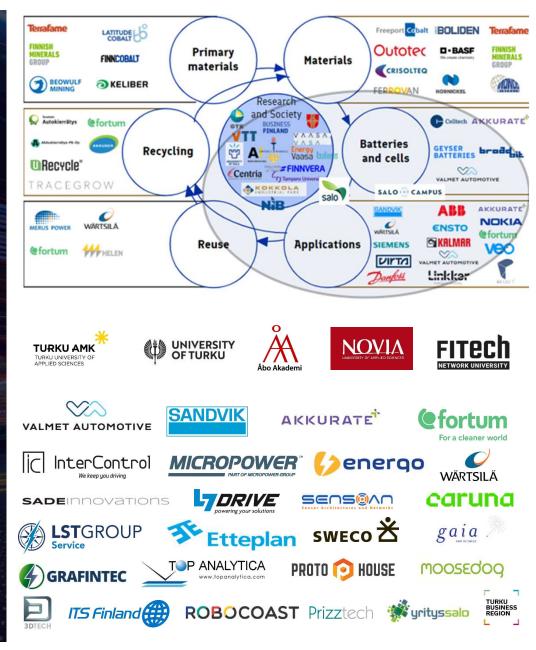

## eflowHub.fi/

- Is a Center of expertise ,focusing on Electrification, applications and services
- The vision is to promote e-mobility and battery technologies potential and opportunities to companies in the South West Finland region and to create a nationally significant center of expertise for business development.
- This cluster of expertise and a business network is gathered under the brand eFlow Hub.

#### Southwest Finland: Salo-Turku-Pori Center of Expertise in Battery Technology & Electrification