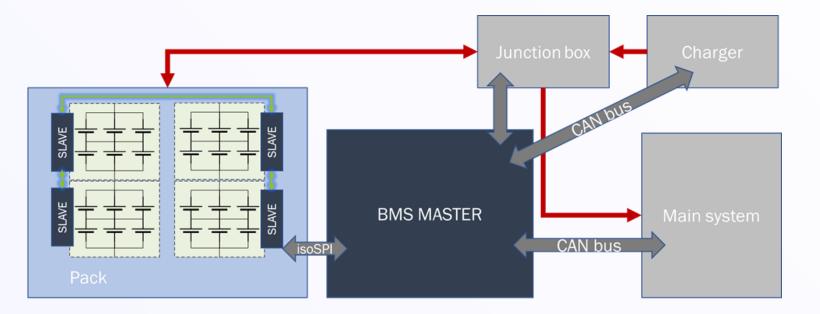

## **BATTERY MANAGEMENT SYSTEM (BMS)**

#### BMS

- → Integrated in the battery
- ➡ Operates locally

Monitoring

Balancing

Protection against obvious faults